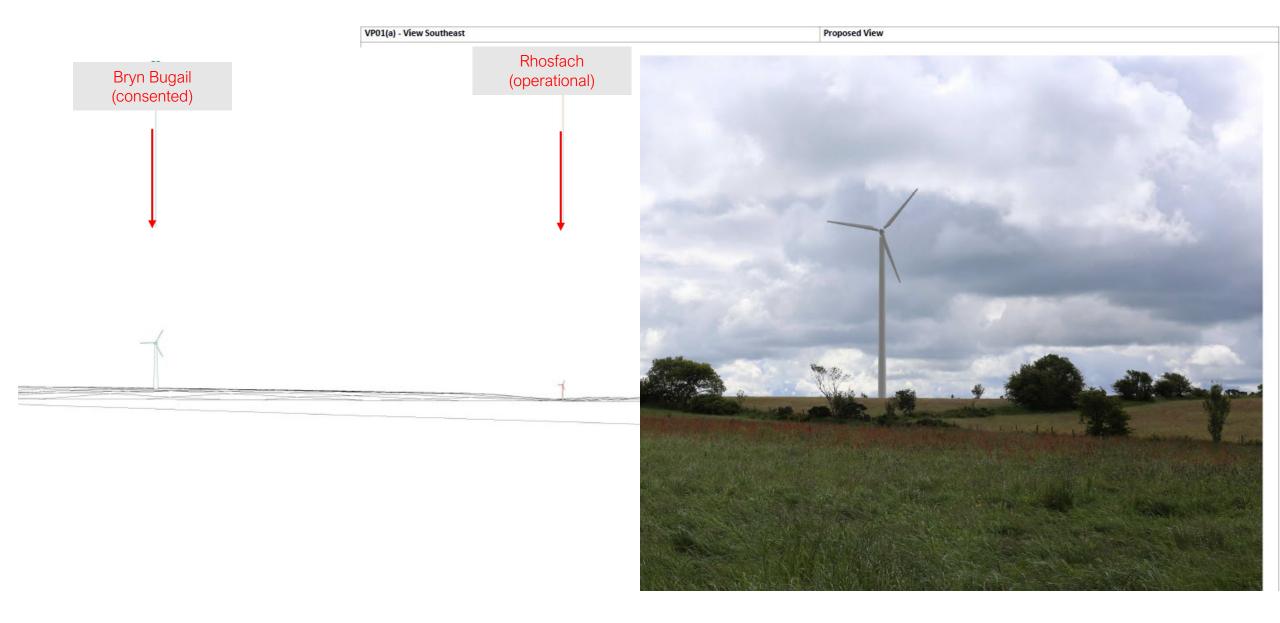

#### E/32703 – Location of Existing Operational & Consented Turbines

## E/32703 - Photomontage – View South East from nearby footpath (0.275 KM from Site)

E/32703 officers photomontage/wireframe – view south east and east from footpath (0.275 km from site)

E/32703 officers photomontage view south east and east from footpath (0.275 km from site)