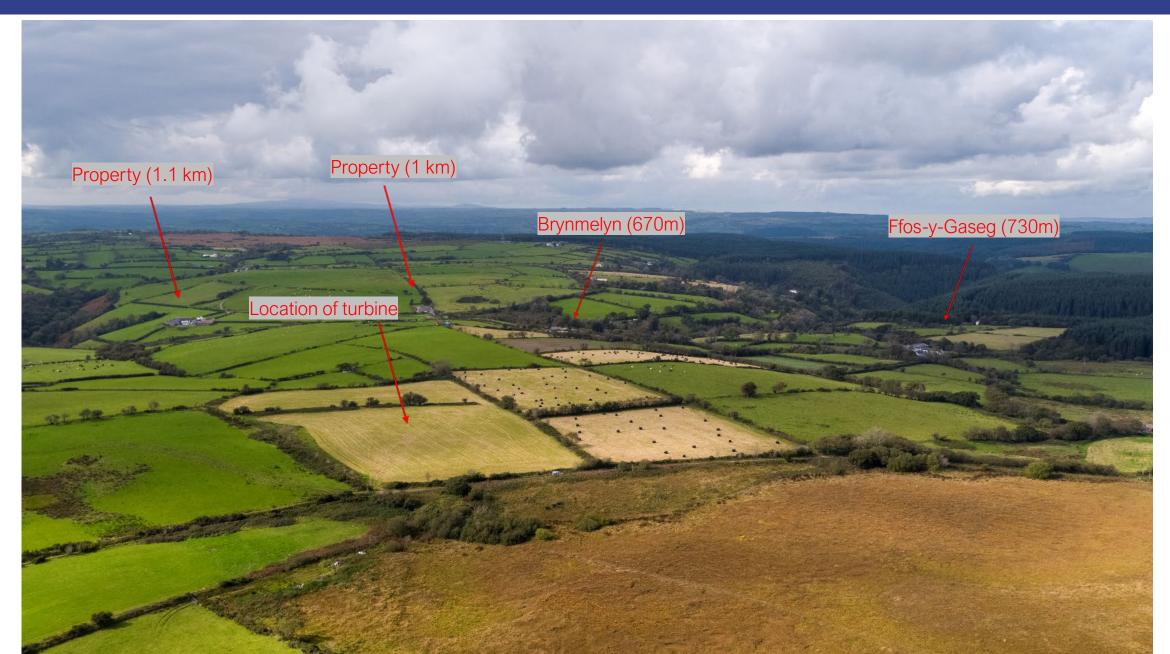

171 towards operational turbine East of Horeb (1.5 KM from Site)



## E/32703 – Wireframe – View East from C1256 (1.8 KM from Site)



## E/32703 – Photomontage – View East from C1256 (1.8 KM from Site)





#### E/32703 OFFICERS PHOTOMOTAGE/WIREFRAME – VIEW EAST FROM C1256 (1.8 KM FROM SITE)

## E/32703 – Wireframe – View West from U4460 (2.37 KM from Site)



## E/32703 – Photomontage – View West from U4460 (2.37 KM from Site)



## E/32703 – Wireframe – View West from U4460 (2.37 KM from Site)



## E/32703 – Drone Photograph – View east towards location of turbine



## E/32703 – Drone Photograph – View south towards location of turbine



#### E/32703 – Drone Photograph – View north towards location of turbine



## E/32703 – Drone Photograph – View west towards location of turbine



# E/40650

#### **Helen Rice**

**Y Gwasanaethau Cynllyunio - Planning Services** Adran Yr Amgylchedd - Environment Department

> Cyngor **Sir Gâr Carmarthenshire** County Council

#### E/40650 Location Plan



## E/40650 Site Location Plan



#### E/40650 Site Location Plan and Aerial



## E/40650 Previously Approved Outline Indicative Layout



#### E/40650 Proposed Layout



#### E/40650 Proposed access and parking



#### E/40650 Plots 1 & 2





REAR ELEVATION

SIDE ELEVATION







#### E/40650 Plots 3 & 4







SIDE ELEVATION







#### E/40650 Plots 5 & 6



REAR ELEVATION

dwelling 5-6

FRONT ELEVATION







#### E/40650 Cross Sections





SECTION B - B CROSS SECTION THROUGH SITE





































# Diolch Thank you

sirgar.llyw.cymru

carmarthenshire.gov