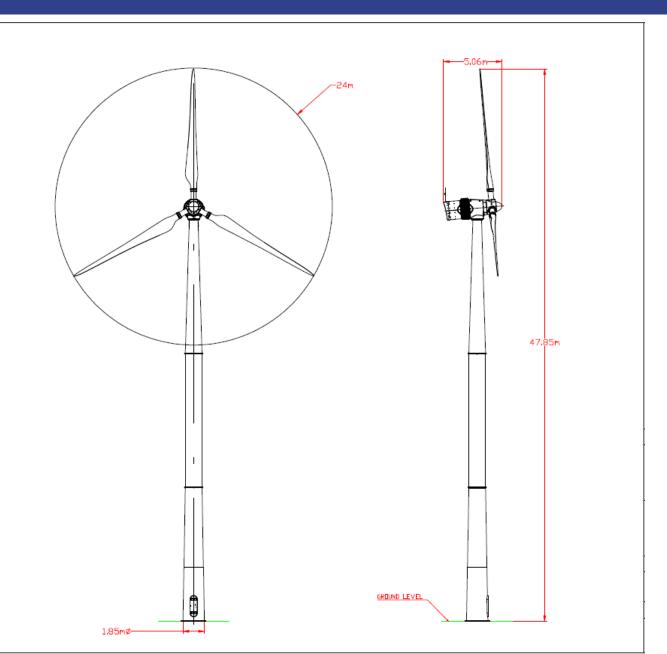

## Y Pwyllgor Cynllunio / Planning Committee

## 27/05/2021

## Rhanbarth Y Dwyrain / Area East

**Y Gwasanaethau Cynllyunio - Planning Services** Adran Yr Amgylchedd - Environment Department

Cyngor **Sir Gâr Carmarthenshire** County Council

## Y Pwyllgor Cynllunio Planning Committee

#### Ceisiadau yr argymhellir eu bod yn cael eu cymeradwyo

Applications recommended for approval



# E/32703

#### **Paul Roberts**

**Y Gwasanaethau Cynllyunio - Planning Services** Adran Yr Amgylchedd - Environment Department

> Cyngor **Sir Gâr Carmarthenshire** County Council

#### E/32703 – Location Plan



#### E/32703 – Location Plan



## E/32703 – Aerial Photograph



#### E/32703 – Site Plan



#### E/32703 – Turbine Elevation



#### E/32703 – Turbine Foundation Elevation

Turbine Foundation Elevation Scale: 1:50



#### E/32703 – Location of Existing Operational & Consented Turbines



#### E/32703 – Location in relation to Residential Properties & Public Footpaths



#### E/32703 – View West across field enclosure from the field entrance



## E/32703 – View North across field enclosure



## E/32703 – View along access track leading to the site from the C1256



## E/32703 – View East across Pyllau Cochion common from the track leading to the site



## E/32703 - Photomontage – View South East from nearby footpath (0.275 KM from Site)





E/32703 officers photomontage/wireframe – view south east and east from footpath (0.275 km from site)



E/32703 officers photomontage view south east and east from footpat