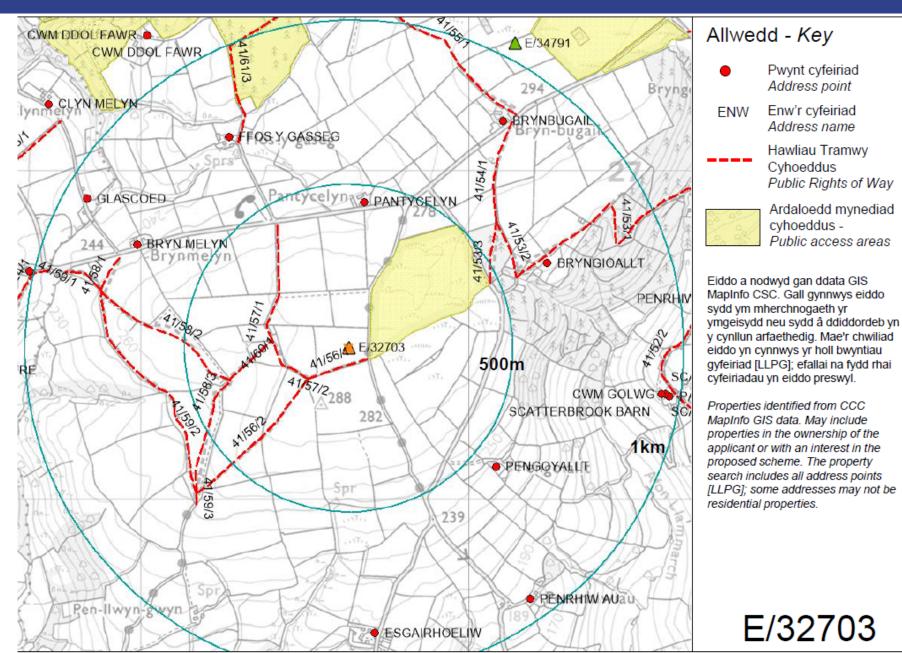

#### E/32703 – Location in relation to Residential Properties & Public Footpaths