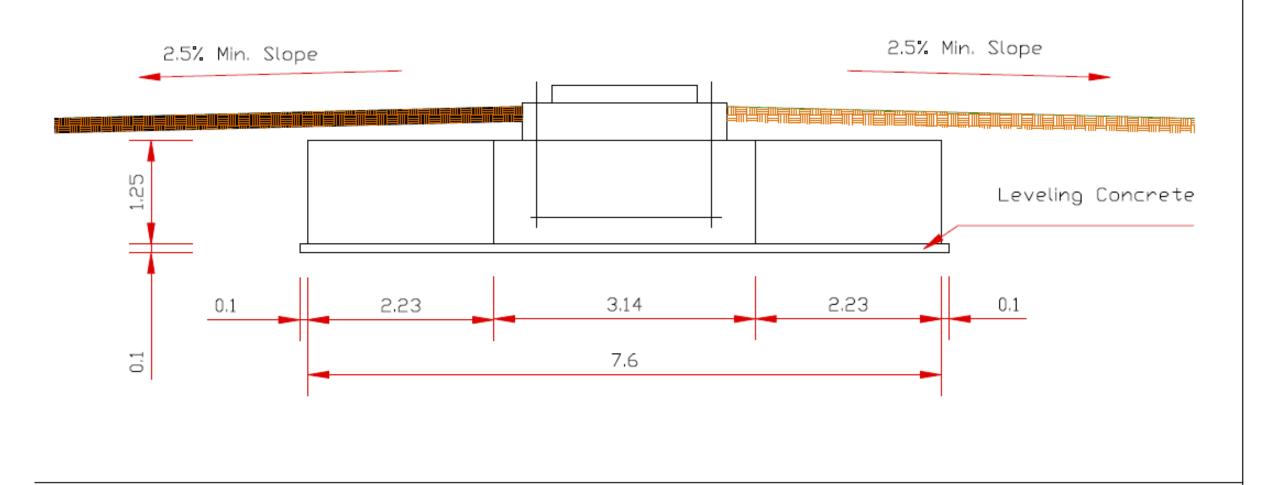

#### E/32703 – Turbine Foundation Elevation

Turbine Foundation Elevation Scale: 1:50