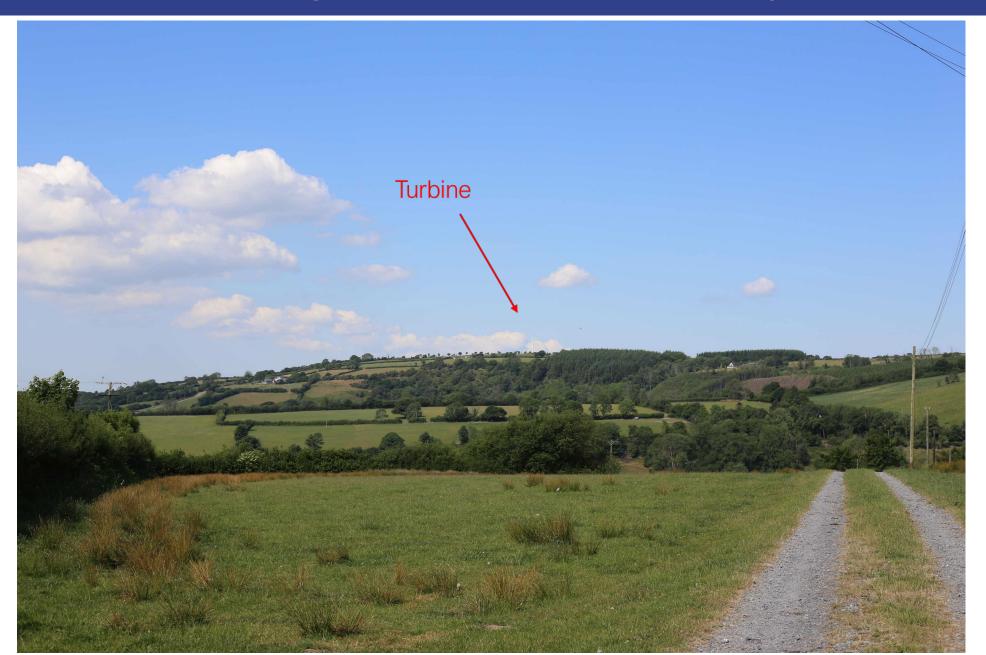

## E/32703 – Wireframe – View East from C1256 (1.8 KM from Site)

## E/32703 – Photomontage – View East from C1256 (1.8 KM from Site)

#### E/32703 OFFICERS PHOTOMOTAGE/WIREFRAME – VIEW EAST FROM C1256 (1.8 KM FROM SITE)