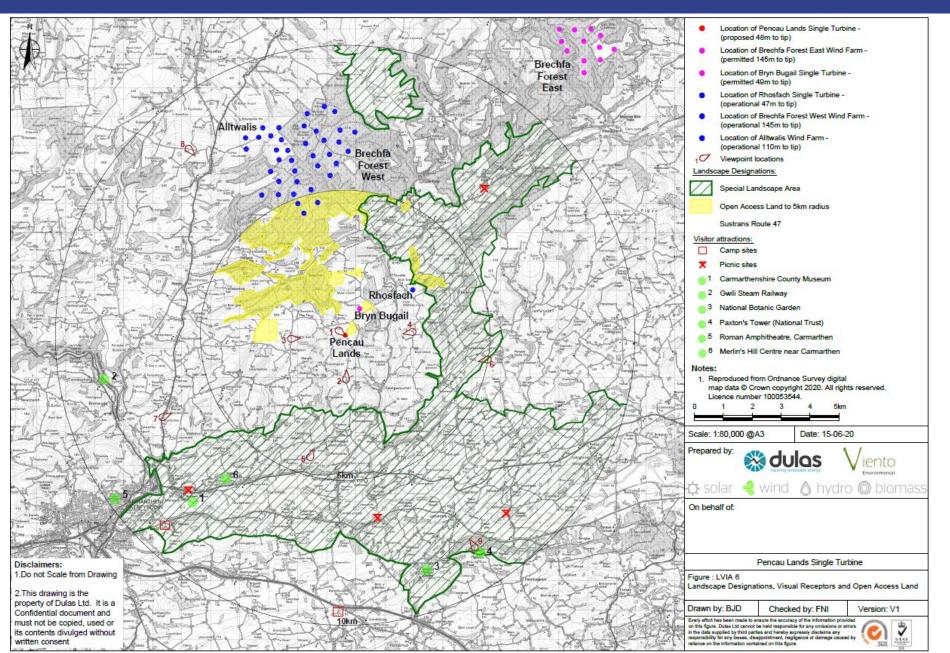

st

**Y Gwasanaethau Cynllyunio - Planning Services** Adran Yr Amgylchedd - Environment Department

Cyngor **Sir Gâr Carmarthenshire** County Council

## Y Pwyllgor Cynllunio Planning Committee

#### Ceisiadau yr argymhellir eu bod yn cael eu cymeradwyo

Applications recommended for approval



# E/32703

#### **Paul Roberts**

**Y Gwasanaethau Cynllyunio - Planning Services** Adran Yr Amgylchedd - Environment Department

> Cyngor **Sir Gâr Carmarthenshire** County Council

#### E/32703 – Location Plan



#### E/32703 – Location Plan



## E/32703 – Aerial Photograph



#### E/32703 – Site Plan



#### E/32703 – Turbine Elevation



#### E/32703 – Turbine Foundation Elevation

Turbine Foundation Elevation Scale: 1:50



#### E/32703 – Location of Existing Operational & Consented Turbines



#### E/32703 – Location in relation to Residential Properties & Public Footpaths



#### E/32703 – View West across field enclosure from the field entrance



## E/32703 – View North across field enclosure



## E/32703 – View along access track leading to the site from the C1256



## E/32703 – View East across Pyllau Cochion common from the track leading to the site



## E/32703 - Photomontage – View South East from nearby footpath (0.275 KM from Site)





E/32703 officers photomontage/wireframe – view south east and east from footpath (0.275 km from site)



E/32703 officers photomontage view south east and east from footpath (0.275 km from site)

## E/32703 - Wireframe – View North from U2171 (1.5 KM from Site)



## E/32703 – Photomontage – View North from U2171 (1.5 KM from Site)