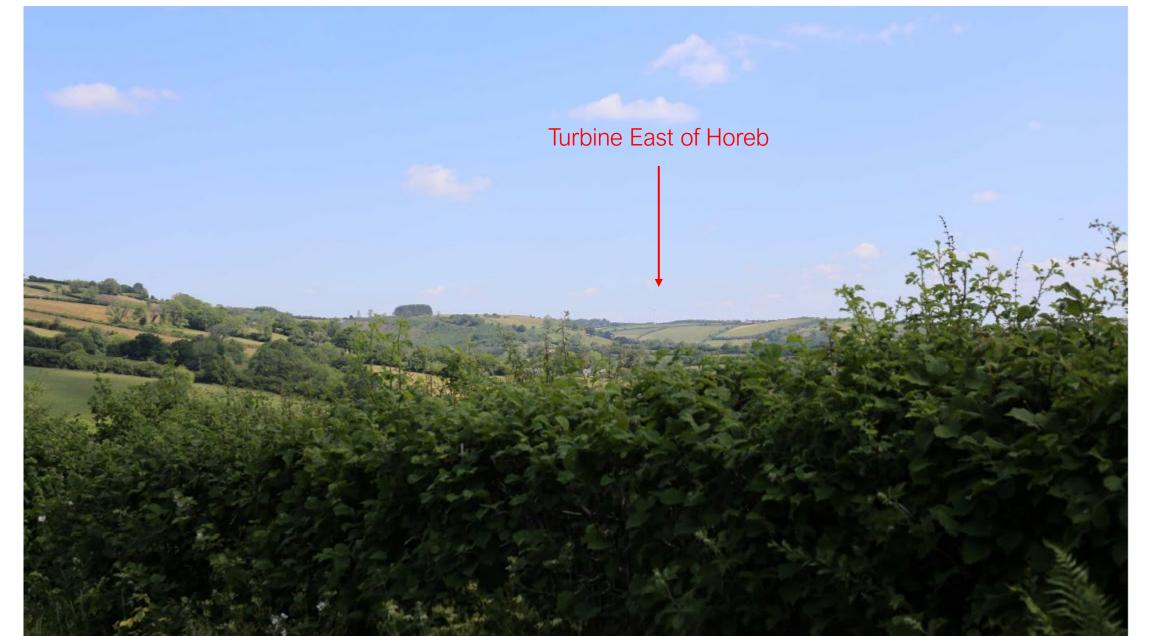

# E/32703 – Photomontages – View North East from U2171 towards operational turbine East of Horeb (1.5 KM from Site)