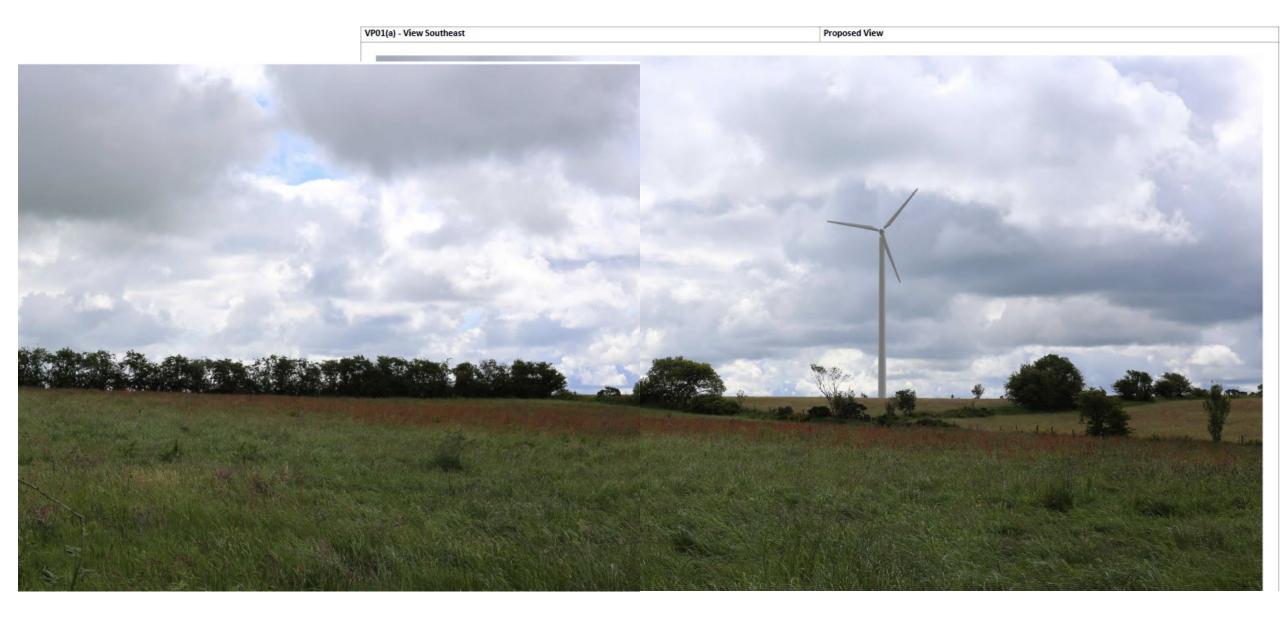

## E/32703 - Photomontage – View South East from nearby footpath (0.275 KM from Site)

E/32703 officers photomontage/wireframe – view south east and east from footpath (0.275 km from site)

E/32703 officers photomontage view south east and east from footpath (0.275 km from site)