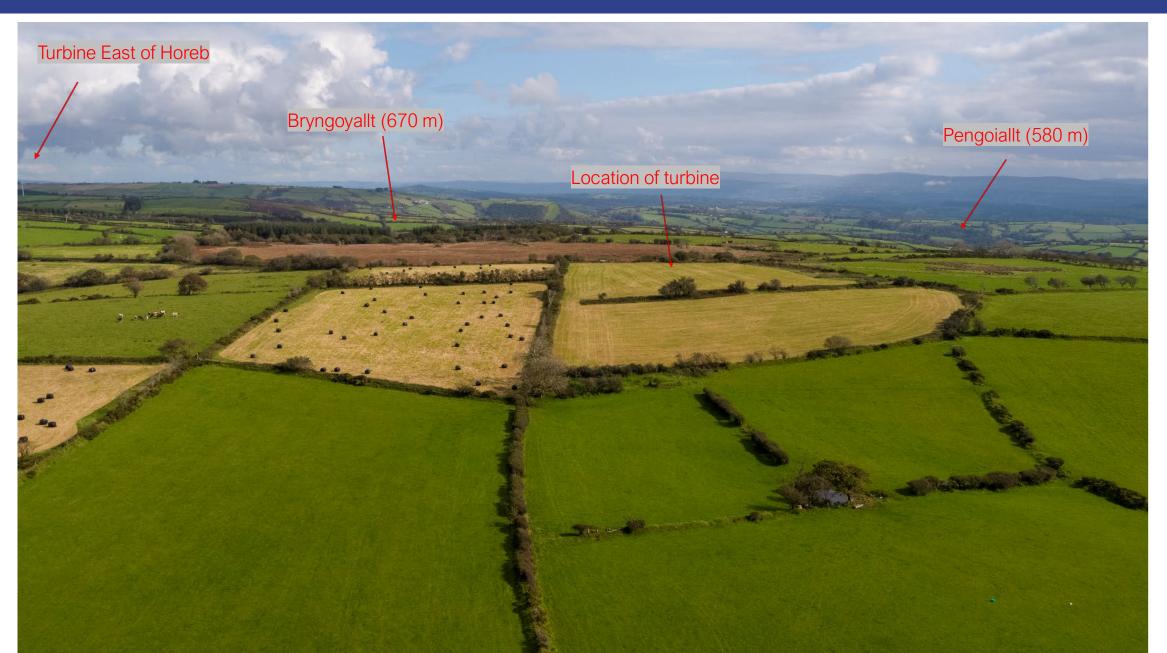

tomontage – View North from U2171 (1.5 KM from Site)



## E/32703 - Wireframe – View North East from U2171 towards operational turbine East of Horeb (1.5 KM from Site)



# E/32703 – Photomontages – View North East from U2171 towards operational turbine East of Horeb (1.5 KM from Site)



## E/32703 – Wireframe – View East from C1256 (1.8 KM from Site)



## E/32703 – Photomontage – View East from C1256 (1.8 KM from Site)





#### E/32703 OFFICERS PHOTOMOTAGE/WIREFRAME – VIEW EAST FROM C1256 (1.8 KM FROM SITE)

## E/32703 – Wireframe – View West from U4460 (2.37 KM from Site)



## E/32703 – Photomontage – View West from U4460 (2.37 KM from Site)



## E/32703 – Wireframe – View West from U4460 (2.37 KM from Site)



## E/32703 – Drone Photograph – View east towards location of turbine



## E/32703 – Drone Photograph – View south towards location of turbine



#### E/32703 – Drone Photograph – View north towards location of turbine



## E/32703 – Drone Photograph – View west towards location of turbine



# E/40650

#### **Helen Rice**

**Y Gwasanaethau Cynllyunio - Planning Services** Adran Yr Amgylchedd - Environment Department

> Cyngor **Sir Gâr Carmarthenshire** County Council

#### E/40650 Location Plan



## E/40650 Site Location Plan



#### E/40650 Site Location Plan and Aerial



## E/40650 Previously Approved Outline Indicative Layout



#### E/40650 Proposed Layout



#### E/40650 Proposed access and parking



#### E/40650 Plots 1 & 2





REAR ELEVATION

SIDE ELEVATION







#### E/40650 Plots 3 & 4







SIDE ELEVATION







#### E/40650 Plots 5 & 6