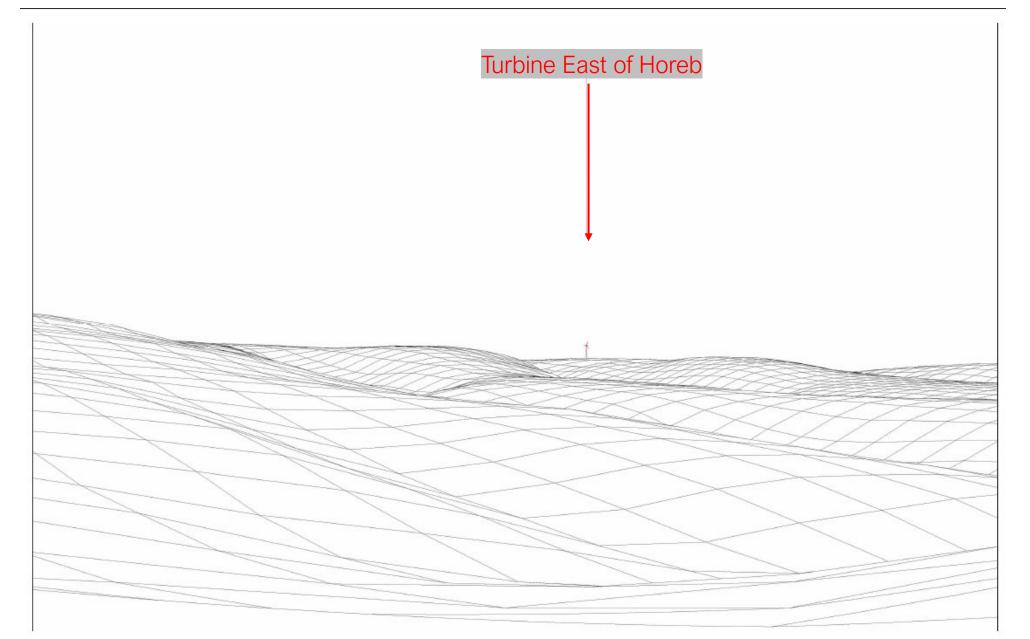

## E/32703 - Wireframe – View North East from U2171 towards operational turbine East of Horeb (1.5 KM from Site)