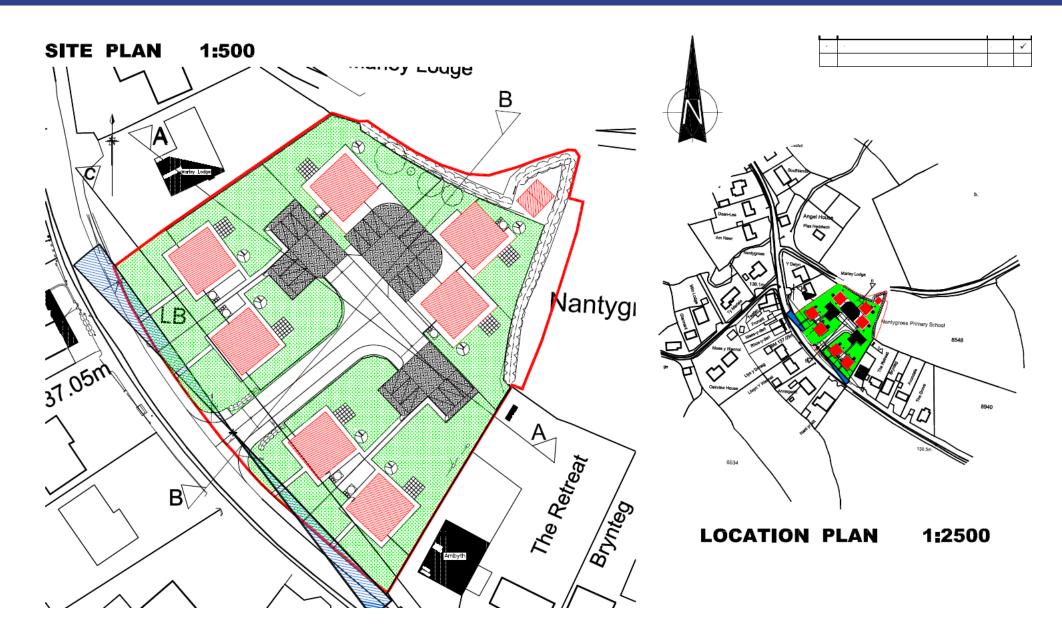

from Site)



## E/32703 – Photomontage – View West from U4460 (2.37 KM from Site)



## E/32703 – Wireframe – View West from U4460 (2.37 KM from Site)



## E/32703 – Drone Photograph – View east towards location of turbine



## E/32703 – Drone Photograph – View south towards location of turbine



#### E/32703 – Drone Photograph – View north towards location of turbine



## E/32703 – Drone Photograph – View west towards location of turbine



# E/40650

#### **Helen Rice**

**Y Gwasanaethau Cynllyunio - Planning Services** Adran Yr Amgylchedd - Environment Department

> Cyngor **Sir Gâr Carmarthenshire** County Council

#### E/40650 Location Plan



## E/40650 Site Location Plan



#### E/40650 Site Location Plan and Aerial



## E/40650 Previously Approved Outline Indicative Layout



#### E/40650 Proposed Layout



#### E/40650 Proposed access and parking



#### E/40650 Plots 1 & 2





REAR ELEVATION

SIDE ELEVATION







#### E/40650 Plots 3 & 4







SIDE ELEVATION







#### E/40650 Plots 5 & 6



REAR ELEVATION

dwelling 5-6

FRONT ELEVATION







#### E/40650 Cross Sections





SECTION B - B CROSS SECTION THROUGH SITE





































# Diolch Thank you

sirgar.llyw.cymru

carmarthenshire.gov.wales

Cyngor **Sir Gâr** Carmarthenshire County Council