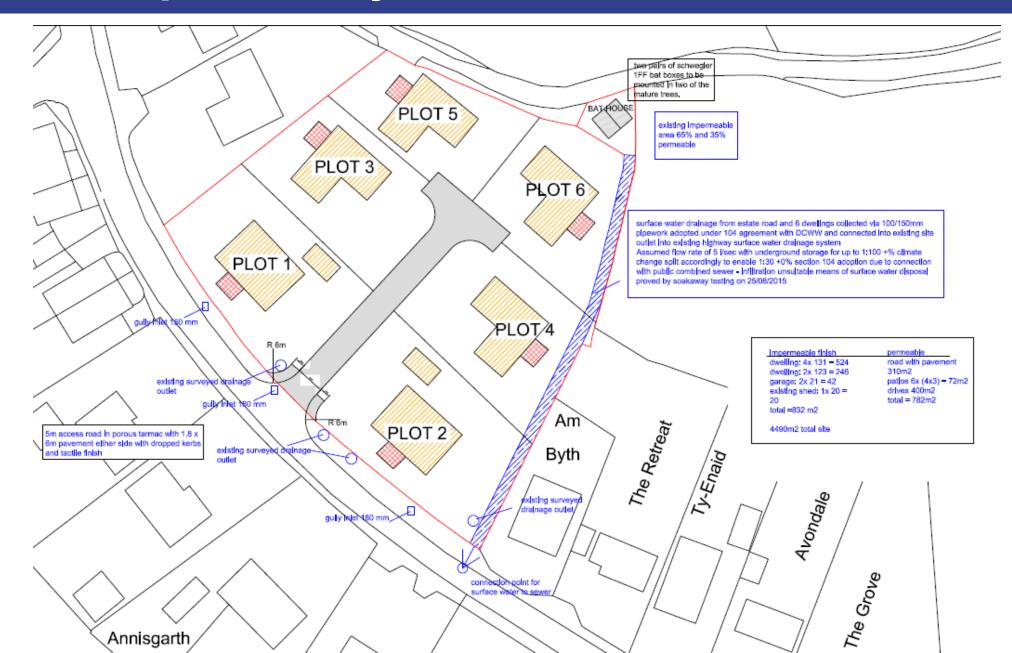

omontage – View West from U4460 (2.37 KM from Site)



## E/32703 – Wireframe – View West from U4460 (2.37 KM from Site)



## E/32703 – Drone Photograph – View east towards location of turbine



## E/32703 – Drone Photograph – View south towards location of turbine



#### E/32703 – Drone Photograph – View north towards location of turbine



## E/32703 – Drone Photograph – View west towards location of turbine



# E/40650

#### **Helen Rice**

**Y Gwasanaethau Cynllyunio - Planning Services** Adran Yr Amgylchedd - Environment Department

> Cyngor **Sir Gâr Carmarthenshire** County Council

#### E/40650 Location Plan



## E/40650 Site Location Plan



#### E/40650 Site Location Plan and Aerial



## E/40650 Previously Approved Outline Indicative Layout



#### E/40650 Proposed Layout



#### E/40650 Proposed access and parking



#### E/40650 Plots 1 & 2





REAR ELEVATION

SIDE ELEVATION







#### E/40650 Plots 3 & 4







SIDE ELEVATION







#### E/40650 Plots 5 & 6



REAR ELEVATION

dwelling 5-6

FRONT ELEVATION







#### E/40650 Cross Sections





SECTION B - B CROSS SECTION THROUGH SITE





































# Diolch Thank you

sirgar.llyw.cymru

carmarthenshire.gov.wales

Cyngor **Sir Gâr** Carmarthenshire County Council