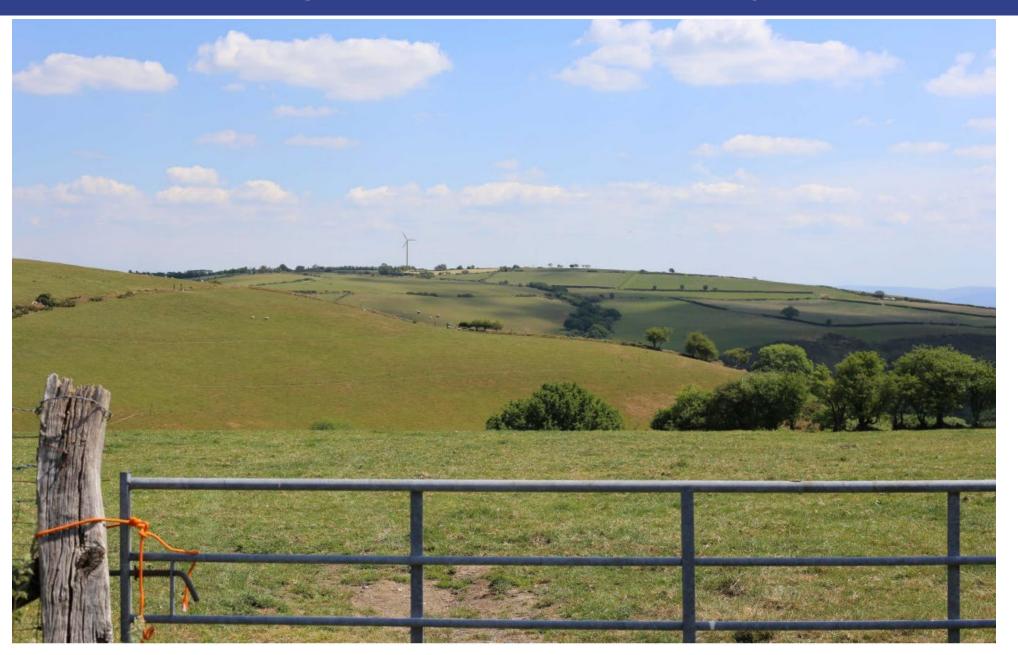

## E/32703 - Photomontage – View South East from nearby footpath (0.275 KM from Site)

E/32703 officers photomontage/wireframe – view south east and east from footpath (0.275 km from site)

E/32703 officers photomontage view south east and east from footpath (0.275 km from site)