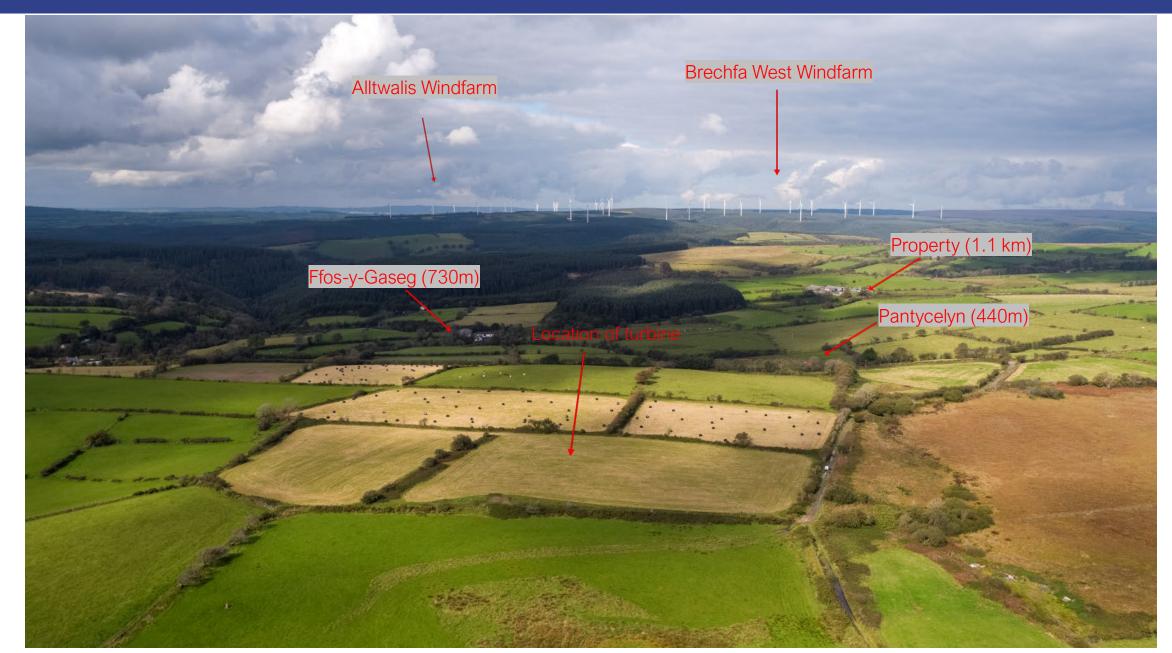

(1.5 KM from Site)



# E/32703 – Photomontages – View North East from U2171 towards operational turbine East of Horeb (1.5 KM from Site)



## E/32703 – Wireframe – View East from C1256 (1.8 KM from Site)



## E/32703 – Photomontage – View East from C1256 (1.8 KM from Site)





#### E/32703 OFFICERS PHOTOMOTAGE/WIREFRAME – VIEW EAST FROM C1256 (1.8 KM FROM SITE)

## E/32703 – Wireframe – View West from U4460 (2.37 KM from Site)



## E/32703 – Photomontage – View West from U4460 (2.37 KM from Site)



## E/32703 – Wireframe – View West from U4460 (2.37 KM from Site)



## E/32703 – Drone Photograph – View east towards location of turbine



## E/32703 – Drone Photograph – View south towards location of turbine



#### E/32703 – Drone Photograph – View north towards location of turbine



## E/32703 – Drone Photograph – View west towards location of turbine



# E/40650

#### **Helen Rice**

**Y Gwasanaethau Cynllyunio - Planning Services** Adran Yr Amgylchedd - Environment Department

> Cyngor **Sir Gâr Carmarthenshire** County Council

#### E/40650 Location Plan



## E/40650 Site Location Plan



#### E/40650 Site Location Plan and Aerial



## E/40650 Previously Approved Outline Indicative Layout



#### E/40650 Proposed Layout



#### E/40650 Proposed access and parking



#### E/40650 Plots 1 & 2





REAR ELEVATION

SIDE ELEVATION







#### E/40650 Plots 3 & 4







SIDE ELEVATION







#### E/40650 Plots 5 & 6



REAR ELEVATION

dwelling 5-6

FRONT ELEVATION







#### E/40650 Cross Sections





SECTION B - B CROSS SECTION THROUGH SITE