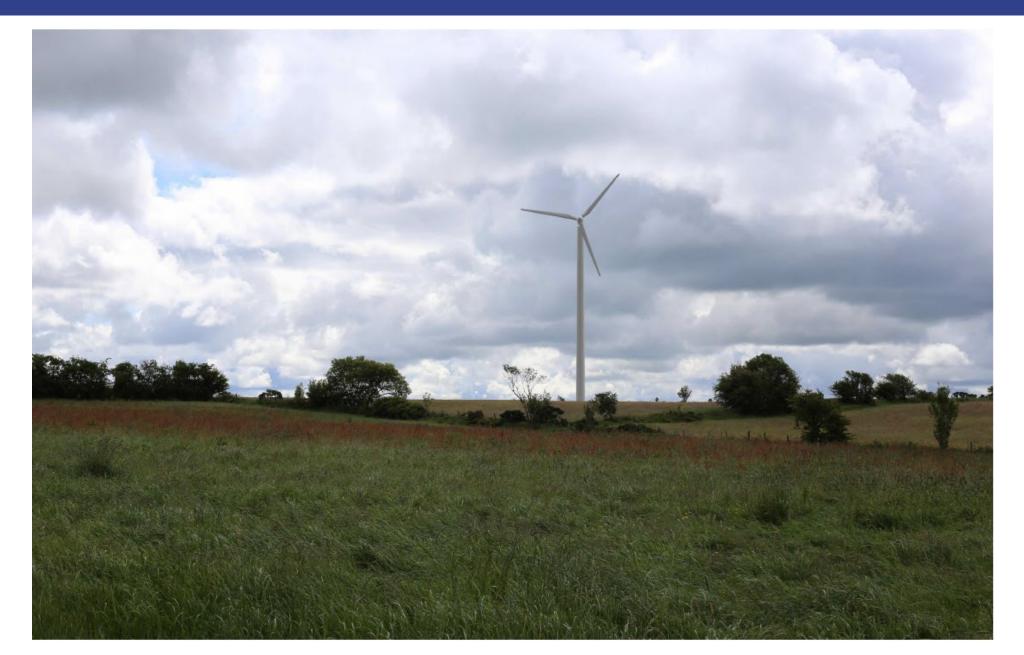

## E/32703 - Photomontage – View South East from nearby footpath (0.275 KM from Site)

E/32703 officers photomontage/wireframe – view south east and east from footpath (0.275 km from site)

E/32703 officers photomontage view south east and east from footpath (0.275 km from site)