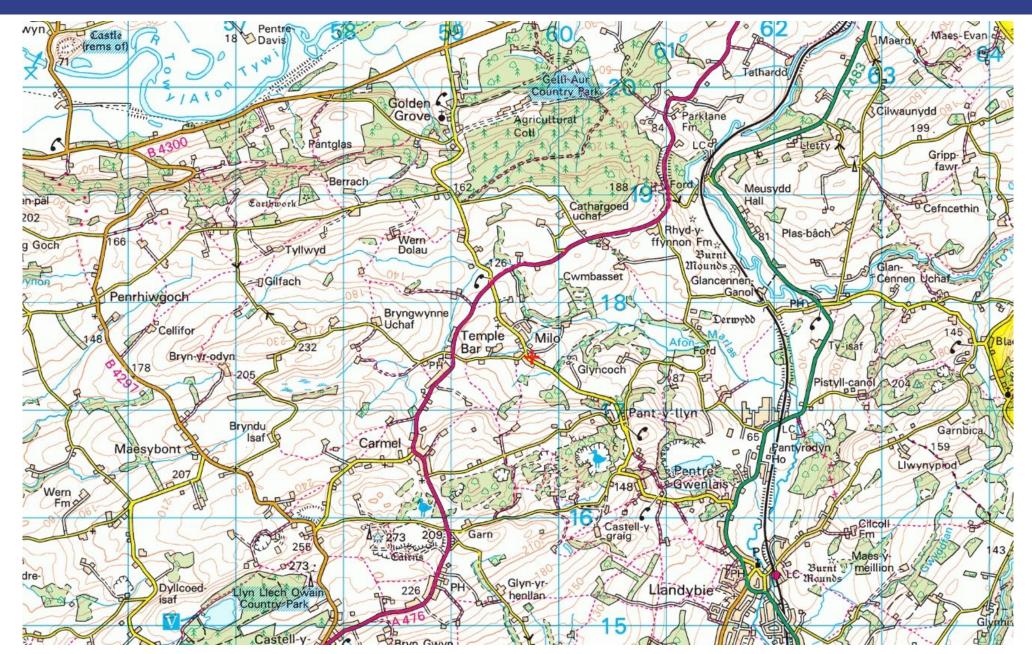

## E/32703 OFFICERS PHOTOMOTAGE/WIREFRAME – VIEW EAST FROM C1256 (1.8 KM FROM SITE)

## E/32703 – Wireframe – View West from U4460 (2.37 KM from Site)



## E/32703 – Photomontage – View West from U4460 (2.37 KM from Site)



## E/32703 – Wireframe – View West from U4460 (2.37 KM from Site)



## E/32703 – Drone Photograph – View east towards location of turbine



## E/32703 – Drone Photograph – View south towards location of turbine



#### E/32703 – Drone Photograph – View north towards location of turbine



## E/32703 – Drone Photograph – View west towards location of turbine



# E/40650

#### **Helen Rice**

**Y Gwasanaethau Cynllyunio - Planning Services** Adran Yr Amgylchedd - Environment Department

> Cyngor **Sir Gâr Carmarthenshire** County Council

#### E/40650 Location Plan



## E/40650 Site Location Plan



#### E/40650 Site Location Plan and Aerial



## E/40650 Previously Approved Outline Indicative Layout



#### E/40650 Proposed Layout



#### E/40650 Proposed access and parking



#### E/40650 Plots 1 & 2





REAR ELEVATION

SIDE ELEVATION







#### E/40650 Plots 3 & 4







SIDE ELEVATION







#### E/40650 Plots 5 & 6



REAR ELEVATION

dwelling 5-6

FRONT ELEVATION







#### E/40650 Cross Sections





SECTION B - B CROSS SECTION THROUGH SITE





































# Diolch Thank you

sirgar.llyw.cymru

carmarthenshire.gov.wales

Cyngor **Sir Gâr** Carmarthenshire County Council