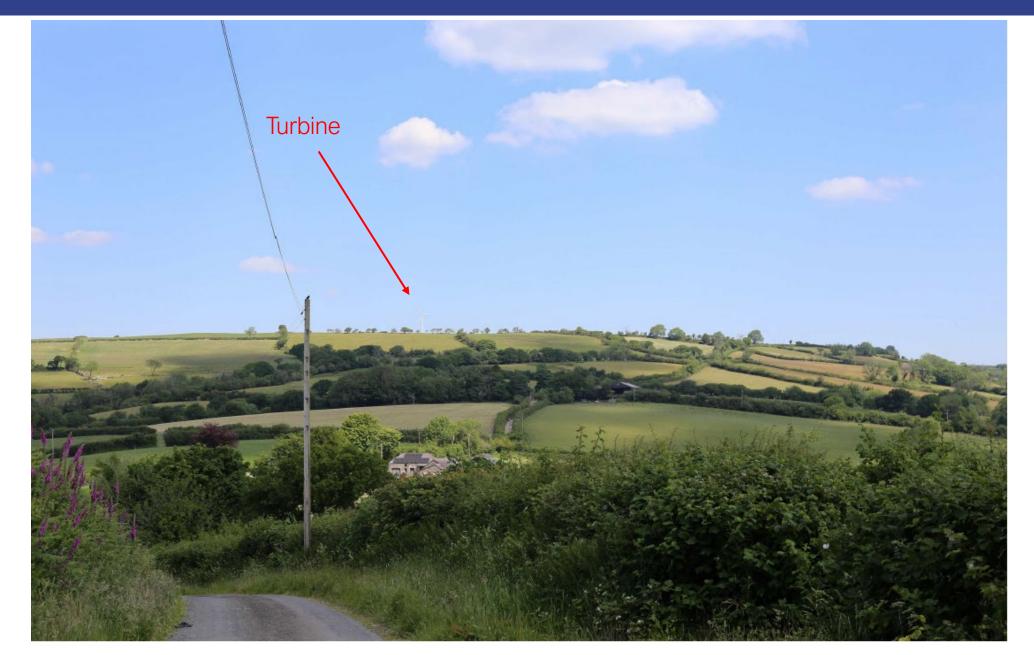

## E/32703 - Wireframe – View North East from U2171 towards operational turbine East of Horeb (1.5 KM from Site)