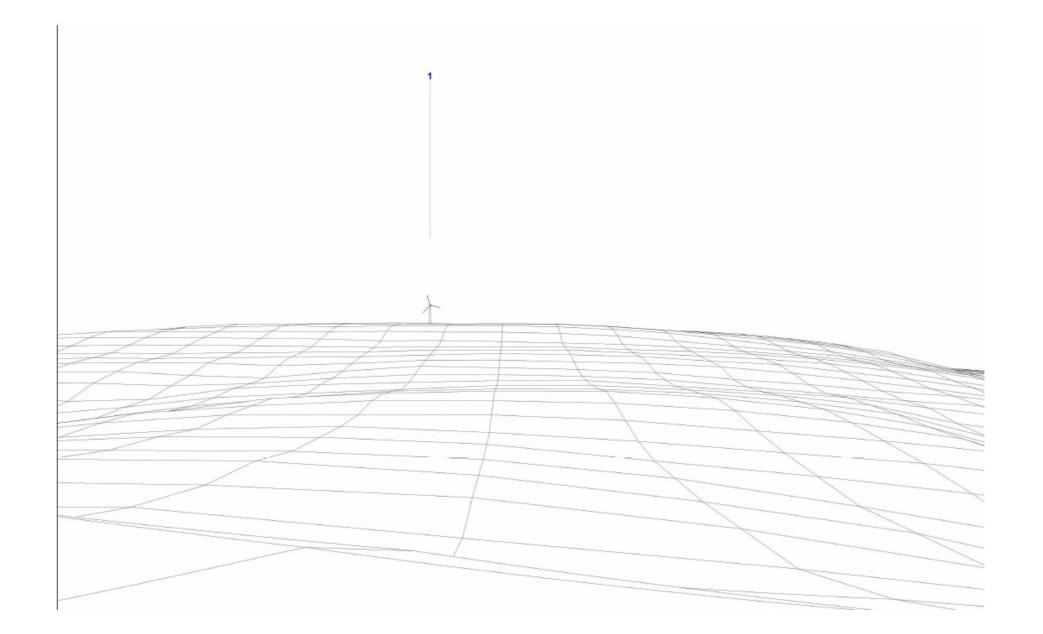

## E/32703 - Photomontage – View South East from nearby footpath (0.275 KM from Site)

E/32703 officers photomontage/wireframe – view south east and east from footpath (0.275 km from site)

E/32703 officers photomontage view south east and east from footpath (0.275 km from site)